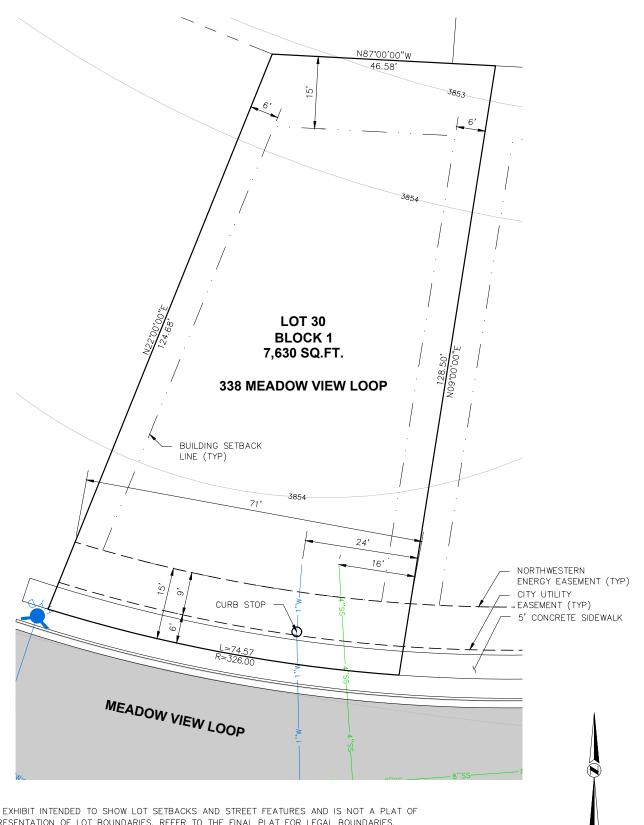

## NOTE:

- THIS IS AN EXHIBIT INTENDED TO SHOW LOT SETBACKS AND STREET FEATURES AND IS NOT A PLAT OF LEGAL REPRESENTATION OF LOT BOUNDARIES. REFER TO THE FINAL PLAT FOR LEGAL BOUNDARIES.
- 2. PLAT RECORDING #
- 3. SITE DRAINAGE TO CONFORM TO PROPOSED CONTOURS SHOWN AND TO BE DIRECTED AWAY FROM RESIDENTIAL STRUCTURES TOWARD APPROVED DRAINAGE INFRASTRUCTURE SUCH AS STREET CURBS, SWALES & PONDS.
- 4. LOT WIDTH SHOWN IS AT THE MINIMUM FRONT BUILDING SETBACK LINE.

## 338 MEADOW VIEW LOOP LOT LAYOUT

HIGHLAND MEADOWS SUBDIVISION; PHASE 1

CITY OF EAST HELENA, MT

DESIGNED: GDW DRAWN: RWK CHECKED: GDW DATE: 10/19/2020

SCALE IN FEET

SHEET

1 of 1