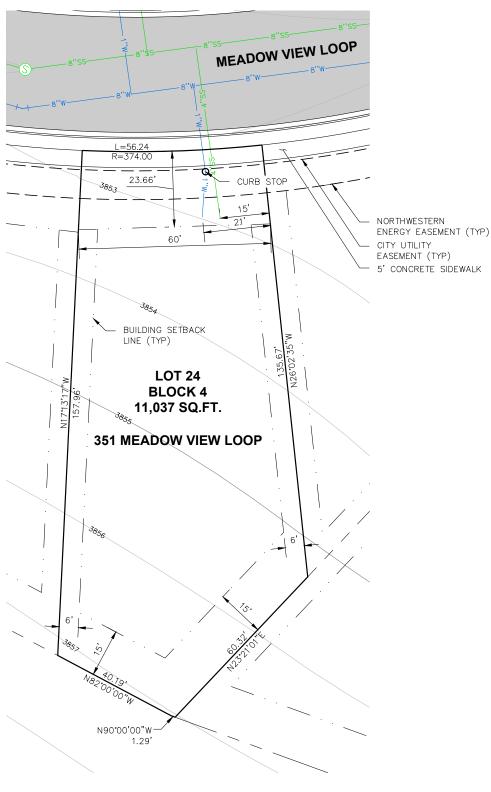

## NOTE:

- 1. THIS IS AN EXHIBIT INTENDED TO SHOW LOT SETBACKS AND STREET FEATURES AND IS NOT A PLAT OF LEGAL REPRESENTATION OF LOT BOUNDARIES. REFER TO THE FINAL PLAT FOR LEGAL BOUNDARIES.
- 2. PLAT RECORDING #
- 3. SITE DRAINAGE TO CONFORM TO PROPOSED CONTOURS SHOWN AND TO BE DIRECTED AWAY FROM RESIDENTIAL STRUCTURES TOWARD APPROVED DRAINAGE INFRASTRUCTURE SUCH AS STREET CURBS, SWALES & PONDS.
- 4. LOT WIDTH SHOWN IS AT THE MINIMUM FRONT BUILDING SETBACK LINE.

## 351 MEADOW VIEW LOOP LOT LAYOUT

HIGHLAND MEADOWS SUBDIVISION; PHASE 1

CITY OF EAST HELENA, MT

DESIGNED: GDW
DRAWN: RWK
CHECKED: GDW
DATE: 10/19/2020

SHEET 1 of 1