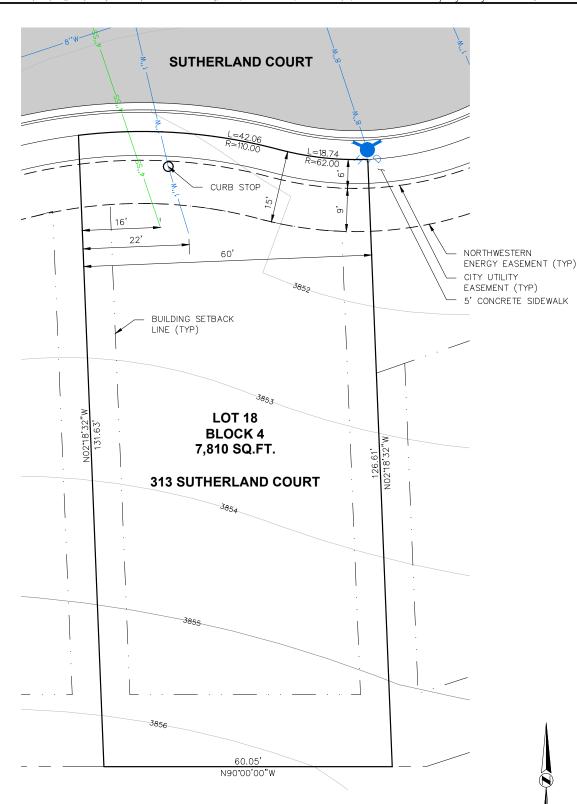

## NOTE:

- THIS IS AN EXHIBIT INTENDED TO SHOW LOT SETBACKS AND STREET FEATURES AND IS NOT A PLAT OF LEGAL REPRESENTATION OF LOT BOUNDARIES. REFER TO THE FINAL PLAT FOR LEGAL BOUNDARIES.
- 2. PLAT RECORDING #
- SITE DRAINAGE TO CONFORM TO PROPOSED CONTOURS SHOWN AND TO BE DIRECTED AWAY FROM RESIDENTIAL STRUCTURES TOWARD APPROVED DRAINAGE INFRASTRUCTURE SUCH AS STREET CURBS, SWALES & PONDS.
- 4. LOT WIDTH SHOWN IS AT THE MINIMUM FRONT BUILDING SETBACK LINE.

## 313 SUTHERLAND COURT LOT LAYOUT

HIGHLAND MEADOWS SUBDIVISION; PHASE 1

CITY OF EAST HELENA, MT

DESIGNED: GDW DRAWN: RWK CHECKED: GDW DATE: 10/19/2020

SCALE IN FEET

SHEET

1 of 1