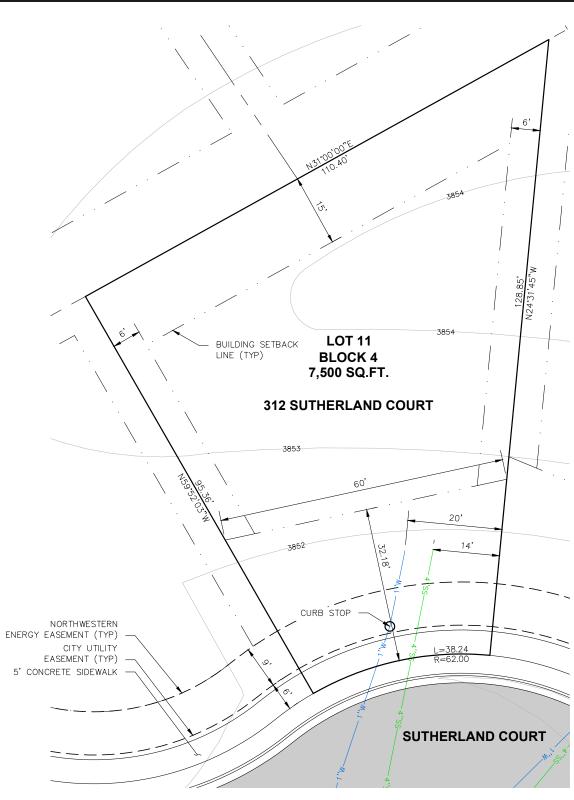

## NOTE:

- THIS IS AN EXHIBIT INTENDED TO SHOW LOT SETBACKS AND STREET FEATURES AND IS NOT A PLAT OF LEGAL REPRESENTATION OF LOT BOUNDARIES. REFER TO THE FINAL PLAT FOR LEGAL BOUNDARIES.
- PLAT RECORDING #
- SITE DRAINAGE TO CONFORM TO PROPOSED CONTOURS SHOWN AND TO BE DIRECTED AWAY FROM RESIDENTIAL STRUCTURES TOWARD APPROVED DRAINAGE INFRASTRUCTURE SUCH AS STREET CURBS, SWALES & PONDS.
- 4. LOT WIDTH SHOWN IS AT THE MINIMUM FRONT BUILDING SETBACK LINE.

## 312 SUTHERLAND COURT LOT LAYOUT

HIGHLAND MEADOWS SUBDIVISION; PHASE 1

CITY OF EAST HELENA, MT

DESIGNED: GDW DRAWN: RWK CHECKED: GDW DATE: 10/19/2020

> SHEET 1 of 1